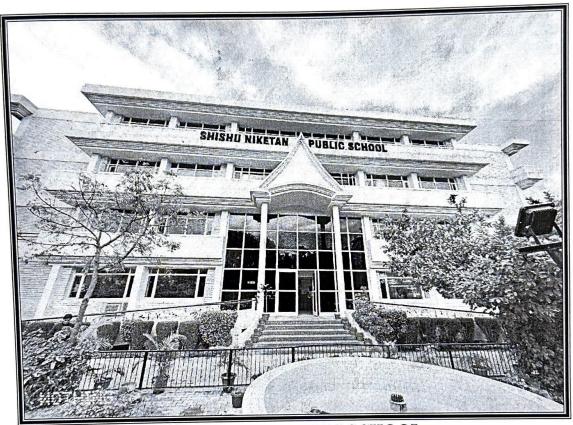

## TO WHOM MAY IT CONCERN

It is certified that I have personally inspected School Building of "Shishu Niketan Public School Sector 43 A, Chandigarh". The inspection was carried out along with the Director of school Dr. Ashish Sharma.

The school comprises of 2 blocks. Block A: Senior Wing (constructed with Basement + 4 Storied) and Block B: Junior Wing (constructed with Basement + 2 Storied). The Building is constructed as per old Codal provisions.

For Continental Foundations

(VIKAS BHARDW

SHISHU NIKETAN PUBLIC SCHOOL

BLOCKS: A SENIOR WING (CONSTRUCTED WITH BASEMENT + 4 STORIED)

SHISHU NIKETAN PUBLIC SCHOOL

BLOCKS: B JUNIOR WING (CONSTRUCTED WITH BASEMENT + 2STORIED)