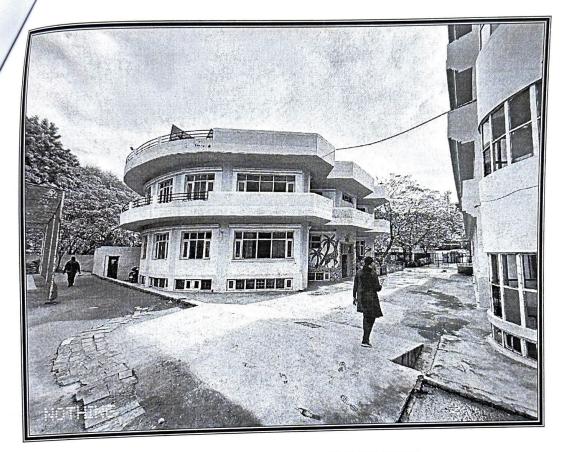

The school comprises of 2 blocks. Block A: Senior Wing (constructed with Basement + 4 Storied) and Block B: Junior Wing (constructed with Basement + 2 Storied). The Building is constructed as per old Codal provisions.

For Continental Foundations

(VIKAS BHARDW

SHISHU NIKETAN PUBLIC SCHOOL

BLOCKS: A SENIOR WING (CONSTRUCTED WITH BASEMENT + 4 STORIED)

SHISHU NIKETAN PUBLIC SCHOOL

BLOCKS: B JUNIOR WING (CONSTRUCTED WITH BASEMENT + 2STORIED)